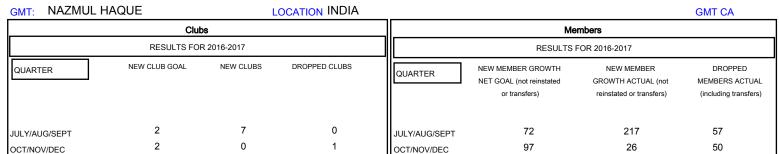

## District 322C5

Results as of: 1/31/2017

8

0

0

JAN/FEB/MAR

APR/MAY/JUNE

46

48

0

0

0

| DROPPED CLUBS: 2  DROPPED MEMBERS |          | 30 CLUBS OF 53 ADDED 1 OR MORE<br>NEW MEMBERS | GENDER DISTRIBU<br>MALE<br>FEMALE | 1,011 (62.76%)<br>600 (37.24%) |     |
|-----------------------------------|----------|-----------------------------------------------|-----------------------------------|--------------------------------|-----|
| DECEASED                          | 2        | CLICK HERE FOR CUMULATIVE                     | TOTAL FAMILY UNIT MEMBERS         |                                | 731 |
| CLUB CANCELLED OTHER              | 24<br>89 | MEMBERSHIP DATA                               | FAMILY MEMBERS PAYING HALF 35     |                                | 396 |
| TOTAL                             | 115      |                                               | 5020                              |                                |     |