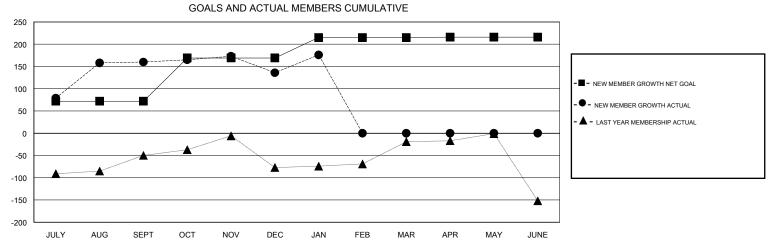

JAN/FEB/MAR

APR/MAY/JUNE

## District 322C5

Results as of: 1/31/2017

8

0

0

JAN/FEB/MAR

APR/MAY/JUNE

46