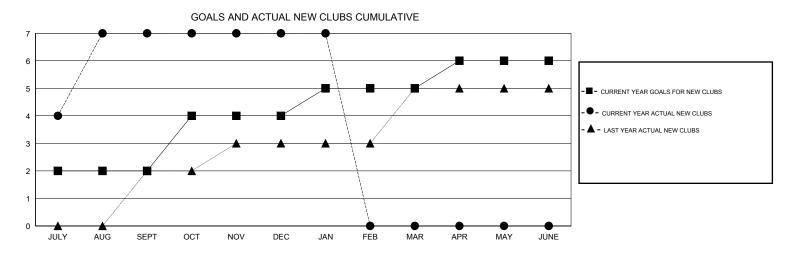

JAN/FEB/MAR

APR/MAY/JUNE

## District 322C5

Results as of: 1/31/2017

8

0

0

JAN/FEB/MAR

APR/MAY/JUNE

46